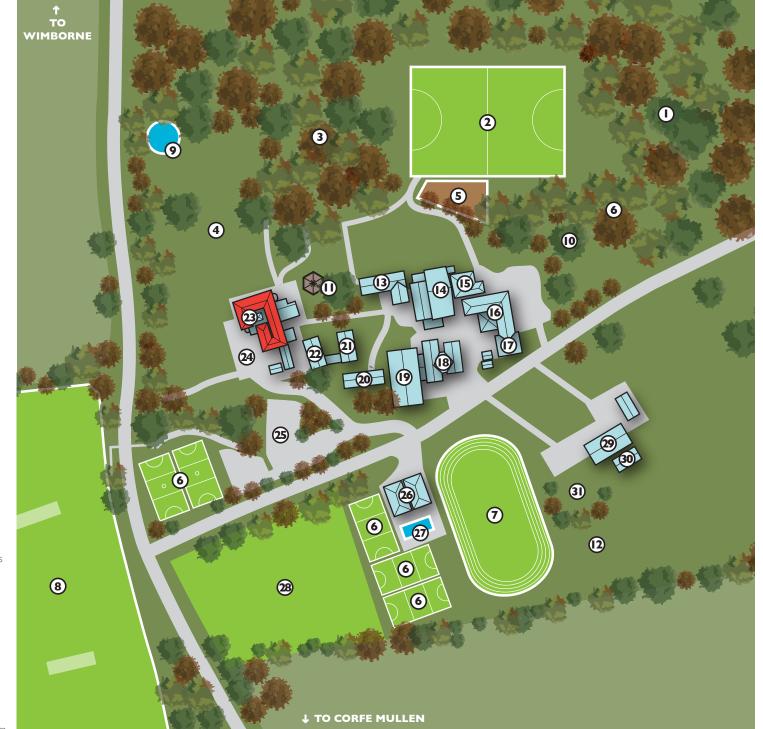

## **EXTERNAL AREAS**

- I. Forest School
- **2.** Astro pitch
- 3. Woods (17 acres)
- 4. The Bumps
- 5. Adventure Playgrounds
- **6.** Netball / Tennis Courts
- 7. Walled Garden Playing Field / Athletics Track
- 8. MW Playing Fields (6 acres)
- 9. Nature Pond
- 10. Woods for climbing & camps at playtime
- II. Tipi
- 12. The Meadows

## **MAIN BUILDINGS**

- **13.** Year 2
- **14.** Performing Arts Centre (Theatre, Music School, Dance & Drama Studio)
- **15.** Year 8 Common Room & History
- 16. Science Labs, ICT, English & Geography
- 17. Library, English & SENCO
- 18. MFL, Classics, Maths, English, Year 3 & Year 4
- 19. Sports Hall
- 20. Nursery Badger Cubs & Badgers
- **21.** Reception
- **22.** Year I
- 23. Knoll House, Headmaster, Bursar, School Office, Dining Rooms
- **24.** The Terrace
- 25. Parents' Car Park
- **26.** Changing Rooms
- 27. Swimming Pool
- **28.** The Paddocks
- 29. Design Centre (Art, Design, Technology & The PSB Hub)
- **30.** Pottery
- **31.** Secret Garden